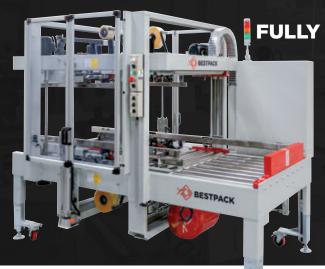

FULLY AUTOMATIC RANDOM FOUR EDGE SEALER

CT4E COMPARISON

CHART

WANT TO KNOW MORE ABOUT THIS MACHINE?

SCAN HERE TO LEARN MORE ABOUT THIS MACHINE