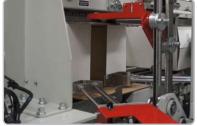

#### **AUTOMATIC STRAIGHT FEED CASE ERECTOR**

Our BestPack™ Packaging ESHB is an innovative high performance carton erector/sealer using a bottom carton pull system in the hopper. The ESHB is designed for RSC cartons where both L x W have the same measurements (square cartons) and also standard rectangular cartons. The ESHB erector is built for heavy usage with quick and simple carton size change over. If you are looking for a simple yet heavy built carton erector, this is a must-see unit.