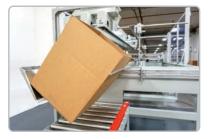

#### **AUTOMATIC STRAIGHT FEED CASE ERECTOR**

Our BestPack™ Packaging ESHB is an innovative high performance carton erector/sealer using a bottom carton pull system in the hopper. The ESHB is designed for RSC cartons where both L x W have the same measurements (square cartons) and also standard rectangular cartons. The ESHB erector is built for heavy usage with quick and simple carton size change over. If you are looking for a simple yet heavy built carton erector, this is a must-see unit.