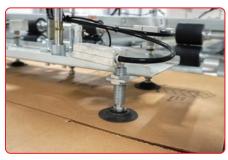

VERSION 5.1\_0924

**VENTURI SUCTION CUP SYSTEM** 

Ensures reliable attachment by amplifying air pressure for strong grip on cartons.

LOW TAPE/ NO TAPE/ NO CUT SENSORS

Low tape, no tape and no cut monitoring system notifies the user of potential downtime.