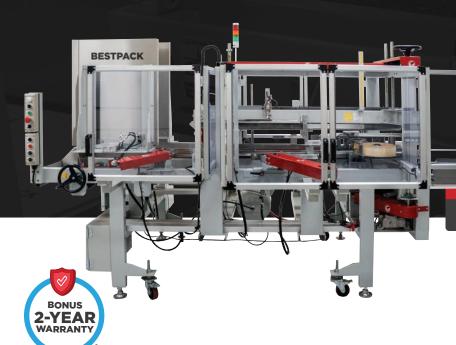

# HIGH PERFORMANCE BOTTOM CARTON PULL

CARTON ERECTING SOLUTION

BUILT FOR SIMPLE
CARTON CHANGEOVER
& HEAVY USAGE

#### **AUTOMATIC STRAIGHT FEED CASE ERECTOR**

Our BestPack™ Packaging ESHB is an innovative high performance carton erector/sealer using a bottom carton pull system in the hopper. The ESHB is designed for RSC cartons where both L x W have the same measurements (square cartons) and also standard rectangular cartons. The ESHB erector is built for heavy usage with quick and simple carton size change over. If you are looking for a simple yet heavy built carton erector, this is a must-see unit.