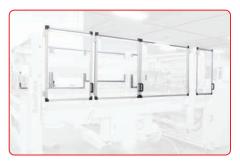

#### **AUTOMATIC STRAIGHT FEED CASE ERECTOR**

Our BestPack™ Packaging ESHB is an innovative high performance carton erector/sealer using a bottom carton pull system in the hopper. The ESHB is designed for RSC cartons where both L x W have the same measurements (square cartons) and also standard rectangular cartons. The ESHB erector is built for heavy usage with quick and simple carton size change over. If you are looking for a simple yet heavy built carton erector, this is a must-see unit.

**INTERLOCK SAFETY GATES** 

Providing safety and preventing workplace injury.

**HEAVY DUTY FRAME** 

4x longer lasting than bolted frames.

**HMI- HUMAN MACHINE INTERFACE** 

Operator controls panel that provides reliable data & troubleshooting at your fingertips.