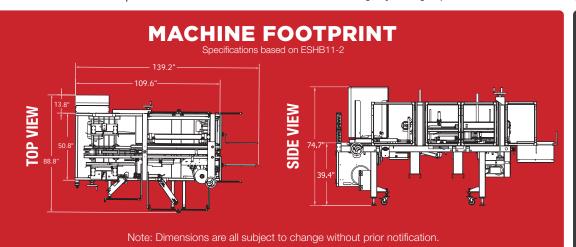

# **POPULAR ESHB MODELS**

PLEASE REFER TO COMPARISON CHART FOR COMPLETE LIST OF MODELS.

| MODEL                           | MACHINE DIMENSIONS<br>LENGTH x WIDTH x HEIGHT | CARTON RANGE* LENGTH (min max.) x width (min max.) x height (min max.) | CONVEYOR HEIGHT<br>HEIGHT (min max.) | CARTONS<br>PER MIN. | SHIPPING<br>WEIGHT (LBS) | POWER<br>REQUIREMENTS                      | AIR<br>REQUIREMENTS  |
|---------------------------------|-----------------------------------------------|------------------------------------------------------------------------|--------------------------------------|---------------------|--------------------------|--------------------------------------------|----------------------|
| ESHB11-2<br>2" Tape Head        | (139.2") × (8.8") × (74.7")                   | (6.0" - 25.5") x (6.0" - 14.0") x (6.5" - 20.0")                       | (22.5" - 30.0")                      | Up to 10            | 2,425                    | 110 Volts 60<br>Single Phase<br>Current Hz | 100 PSI,<br>10+ SCFM |
| ESHB11-3<br><b>3" Tape Head</b> | (139.2") x (8.8") x (74.7")                   | (6.0" - 25.5") x (6.0" - 14.0") x (6.5" - 20.0")                       | (22.5" - 30.0")                      | Up to 10            | 2,425                    | 110 Volts 60<br>Single Phase<br>Current Hz | 100 PSI,<br>10+ SCFM |