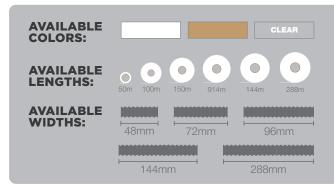

|
|                                |                        | Elongation % At Break          |

## SERVICE TEMPERATURE Minimum Temp.: -30°F

Minimum Temp.: -30°F Maximum Temp.: 200°F USAGE & STORAGE TEMPERATURE

Minimum Temp.: 32°F Maximum Temp.: 150°F IDEAL STORAGE TEMPERATURE

Ideal Storage Temp.: 77°F +/- 5°F Ideal Storage Humidity: 55% +/- 5%

Values obtained from tests do not represent a guarantee of product performance. Individual rolls may vary slightly from these averages. BestPack recommends the user to determine whether the product is fit for a particular purpose and is suitable for the user's method of application.

\*Contact Your Local BestPack Representative for More Information



#### **LEARN MORE ABOUT OUR TAPE:**

BROCHURES | MATERIAL SAFETY DATA SHEET | ROHS INFORMATION



## **HT16**

1.6 MIL (40 MICRON) TOTAL TAPE THICKNESS
25 MICRON CAST BOPP LOW ELONGATION FILM
ROHM & HAAS ACRYLIC ADHESIVE

HT16 is an economy grade carton sealing tape, perfect for light-duty sealing.

WWW.BESTPACK.COM VERSION 4.0\_0624