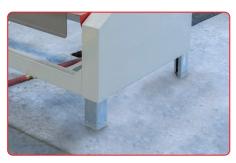

#### **ADJUSTABLE BED HEIGHT 20.5" - 30"**

Starts and resets upon activation, decreases energy consumption and risk of injury.