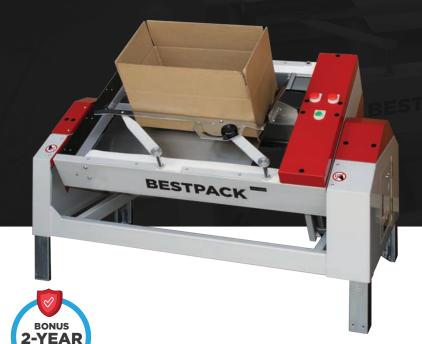

# BOTTOM FLAP FOLDING

PACKING STATION

TILT & PACK
PACKING SOLUTION

# MANUAL TILTING **BOTTOM FLAP FOLDER**

The BestPack™ MBF-T is a bottom flap folder and packing station has a tilting bed that closes the bottom flaps and holds the carton in a tilted position while the operator fills the carton. The operator then activates a switch that causes the packing station to rotate to a standing positon and the operator then pushes the carton to the next station. The ergonomic design of the tilting bed provides a better packing angle for the product being packed in the carton by the operator. The MBF-T is a great addition to BestPack's flagship carton sealers and provides a total packing line solution.

#### TING PACKING STATION

The ergonomic design of the tilting bed provides a better packing angle for the product being packed.