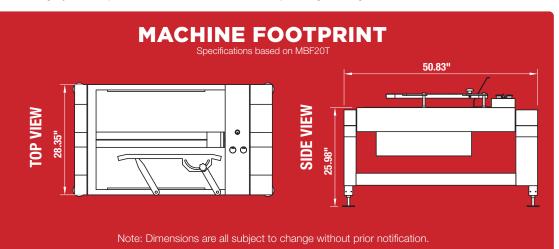

# POPULAR MBF-T MODELS PLEASE REFER TO COMPARISON CHART FOR COMPLETE LIST OF MODELS.

MACHINE DIMENSIONS CONVEYOR HEIGHT SHIPPING WEIGHT (LBS) **CARTON RANGE\*** AIR REQUIREMENTS MODEL LENGTH x WIDTH x HEIGHT LENGTH (min. - max.) x WIDTH (min. - max.) x HEIGHT (min. - max.) HEIGHT (min. - max.) 80 PSI, MBF20T (50.9") x (28.4") x (33.8") (9.0" - 24.0") x (7.5" - 20.0") x (6.0" - 16.0") (20.5" - 30.0") 330 N/A 4-6 SCFM