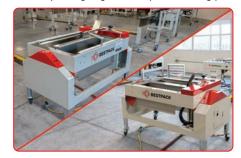

#### **LEFT OR RIGHT JUSTIFIED**

The packing station is available in either a left or right justified option.

### **OPTIONS**

- Available in Stainless Steel
- Heavy Duty Locking Casters
- Left or Right Justified