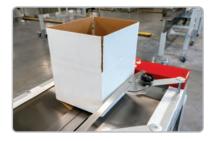

# MANUAL TILTING **BOTTOM FLAP FOLDER**

The BestPack™ MBF-T is a bottom flap folder and packing station has a tilting bed that closes the bottom flaps and holds the carton in a tilted position while the operator fills the carton. The operator then activates a switch that causes the packing station to rotate to a standing positon and the operator then pushes the carton to the next station. The ergonomic design of the tilting bed provides a better packing angle for the product being packed in the carton by the operator. The MBF-T is a great addition to BestPack's flagship carton sealers and provides a total packing line solution.

#### TING PACKING STATION

The ergonomic design of the tilting bed provides a better packing angle for the product being packed.

#### AIR MICRO SWITCH

Switch activates to close the bottom flaps and holds the carton in a tilted position.