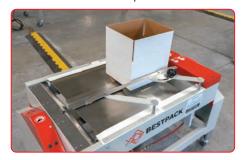

#### TING PACKING STATION

The ergonomic design of the tilting bed provides a better packing angle for the product being packed.

#### **LEFT OR RIGHT JUSTIFIED**

The packing station is available in either a left or right justified option.