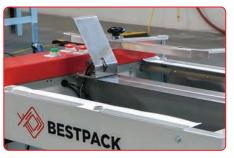

#### AIR MICRO SWITCH

Switch activates to close the bottom flaps and holds the carton in a tilted position.

#### STAINLESS STEEL FLAP FOLDING SECTION

Ensures durability and leaves no marks on cartons, providing a lasting solution.