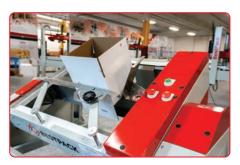

#### AIR MICRO SWITCH

Switch activates to close the bottom flaps and holds the carton in a tilted position.

#### STAINLESS STEEL FLAP FOLDING SECTION

Ensures durability and leaves no marks on cartons, providing a lasting solution.