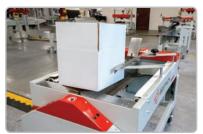

# MANUAL TILTING **BOTTOM FLAP FOLDER**

The BestPack™ MBF-T is a bottom flap folder and packing station has a tilting bed that closes the bottom flaps and holds the carton in a tilted position while the operator fills the carton. The operator then activates a switch that causes the packing station to rotate to a standing positon and the operator then pushes the carton to the next station. The ergonomic design of the tilting bed provides a better packing angle for the product being packed in the carton by the operator. The MBF-T is a great addition to BestPack's flagship carton sealers and provides a total packing line solution.

#### STAINLESS STEEL FLAP FOLDING SECTION

Ensures durability and leaves no marks on cartons, providing a lasting solution.