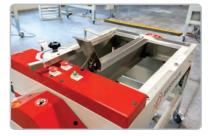

# MANUAL TILTING **BOTTOM FLAP FOLDER**

The BestPack™ MBF-T is a bottom flap folder and packing station has a tilting bed that closes the bottom flaps and holds the carton in a tilted position while the operator fills the carton. The operator then activates a switch that causes the packing station to rotate to a standing positon and the operator then pushes the carton to the next station. The ergonomic design of the tilting bed provides a better packing angle for the product being packed in the carton by the operator. The MBF-T is a great addition to BestPack's flagship carton sealers and provides a total packing line solution.

#### TING PACKING STATION

The ergonomic design of the tilting bed provides a better packing angle for the product being packed.