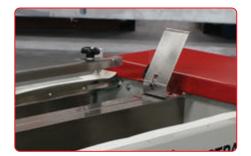

**AIR MICRO SWITCH** Switch activates to close the bottom flaps and holds the carton in a tilted position.

**STAINLESS STEEL FLAP FOLDING SECTION** Ensures durability and leaves no marks on cartons, providing a lasting solution.