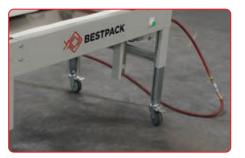

ADJUSTABLE BED HEIGHT 20.5" - 30" Starts and resets upon activation, decreases energy consumption and risk of injury.

**MAINTENANCE FREE AIR CYLINDER** Uses Heavy Duty SMC oil-less cushioned air-cylinders.

## **OPTIONS**

- Available in Stainless Steel
- Heavy Duty Locking Casters
- Left or Right Justified