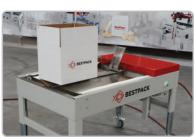

## **MBF** MANUAL BOTTOM FLAP FOLDER PACKING STATION

The BestPack<sup>™</sup> MBF is a bottom flap folder and packing station that closes the bottom flaps and holds the carton in position while the operator fills the carton. The operator then pushes the carton to the next station. The MBF is a great addition to BestPack's flagship carton sealers and provides a total packing line solution. All BestPack units are available in our standard baked enamel finish and food grade 304 stainless steel for 21 CFR 110 compliance.