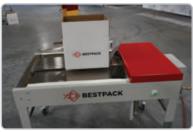

## **MBF** MANUAL BOTTOM FLAP FOLDER PACKING STATION

The BestPack<sup>™</sup> MBF is a bottom flap folder and packing station that closes the bottom flaps and holds the carton in position while the operator fills the carton. The operator then pushes the carton to the next station. The MBF is a great addition to BestPack's flagship carton sealers and provides a total packing line solution. All BestPack units are available in our standard baked enamel finish and food grade 304 stainless steel for 21 CFR 110 compliance.

ADJUSTABLE RAIL WIDTH MECHANISM Manually Adjust the rail to provide support for a wide range of cartons.

**LEFT OR RIGHT JUSTIFIED** The packing station is available in either a left or right justified option.