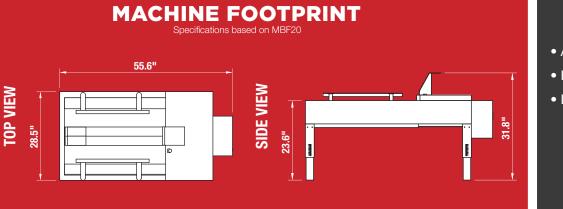

Note: Dimensions are all subject to change without prior notification.

### POPULAR MBF MODELS PLEASE REFER TO COMPARISON CHART FOR COMPLETE LIST OF MODELS.

| MODEL | MACHINE DIMENSIONS          | CARTON RANGE*                                            | CONVEYOR HEIGHT   | SHIPPING     | POWER        | AIR                 |
|-------|-----------------------------|----------------------------------------------------------|-------------------|--------------|--------------|---------------------|
|       | LENGTH x WIDTH x HEIGHT     | LENGTH (min max.) x WIDTH (min max.) x HEIGHT (min max.) | HEIGHT (min max.) | WEIGHT (LBS) | REQUIREMENTS | REQUIREMENTS        |
| MBF20 | (55.6") x (28.5") x (31.8") | (7.5" - 24.0") x (7.5" - 20.0") x (U")                   | (20.5" - 30.0")   | 275          | N/A          | 80 PSI,<br>4-6 SCFM |