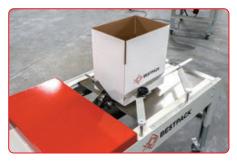

**AIR MICRO SWITCH** Switch activates to close the bottom flaps and holds the carton in a tilted position.

**STAINLESS STEEL FLAP FOLDING SECTION** Ensures durability and leaves no marks on cartons, providing a lasting solution.