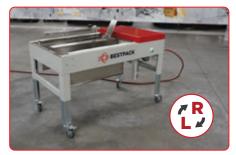

ADJUSTABLE RAIL WIDTH MECHANISM Manually Adjust the rail to provide support for a wide range of cartons.

**LEFT OR RIGHT JUSTIFIED** The packing station is available in either a left or right justified option.

## **OPTIONS**

- Available in Stainless Steel
- Heavy Duty Locking Casters
- Left or Right Justified