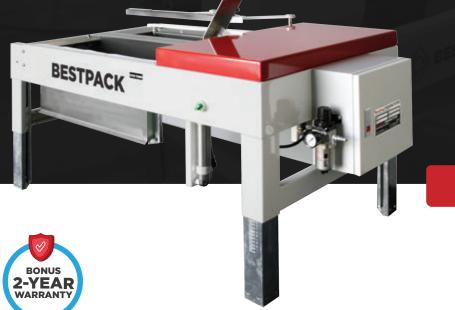

## **MBF** MANUAL BOTTOM FLAP FOLDER PACKING STATION

The BestPack<sup>™</sup> MBF is a bottom flap folder and packing station that closes the bottom flaps and holds the carton in position while the operator fills the carton. The operator then pushes the carton to the next station. The MBF is a great addition to BestPack's flagship carton sealers and provides a total packing line solution. All BestPack units are available in our standard baked enamel finish and food grade 304 stainless steel for 21 CFR 110 compliance.

ADJUSTABLE RAIL WIDTH MECHANISM Manually Adjust the rail to provide support for a wide range of cartons.

**LEFT OR RIGHT JUSTIFIED** The packing station is available in either a left or right justified option.

**AIR MICRO SWITCH** Switch activates to close the bottom flaps and holds the carton in a tilted position.

**STAINLESS STEEL FLAP FOLDING SECTION** Ensures durability and leaves no marks on cartons, providing a lasting solution.

ADJUSTABLE BED HEIGHT 20.5" - 30" Starts and resets upon activation, decreases energy consumption and risk of injury.

**MAINTENANCE FREE AIR CYLINDER** Uses Heavy Duty SMC oil-less cushioned air-cylinders.