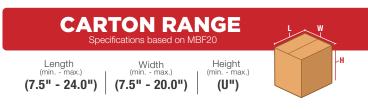

### POPULAR MBF MODELS PLEASE REFER TO COMPARISON CHART FOR COMPLETE LIST OF MODELS.

| MODEL | MACHINE DIMENSIONS          | CARTON RANGE*                                            | CONVEYOR HEIGHT   | SHIPPING     | POWER        | AIR                 |
|-------|-----------------------------|----------------------------------------------------------|-------------------|--------------|--------------|---------------------|
|       | LENGTH x WIDTH x HEIGHT     | LENGTH (min max.) x WIDTH (min max.) x HEIGHT (min max.) | HEIGHT (min max.) | WEIGHT (LBS) | REQUIREMENTS | REQUIREMENTS        |
| MBF20 | (55.6") x (28.5") x (31.8") | (7.5" - 24.0") x (7.5" - 20.0") x (U")                   | (20.5" - 30.0")   | 275          | N/A          | 80 PSI,<br>4-6 SCFM |

#### **U - UNLIMITED \*OUTSIDE DIMENSIONS ONLY**

ALL MODELS AVAILABLE IN HIGH SPEED & FOOD GRADE 304 STAINLESS STEEL

For more information please go to: WWW.BESTPACK.COM or call us at 1.888.588.2378

© 2024 BestPack Packaging Systems. All rights reserved. This document is BestPack Public Information.