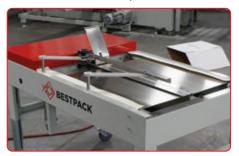

## **MBF** MANUAL BOTTOM FLAP FOLDER PACKING STATION

The BestPack<sup>™</sup> MBF is a bottom flap folder and packing station that closes the bottom flaps and holds the carton in position while the operator fills the carton. The operator then pushes the carton to the next station. The MBF is a great addition to BestPack's flagship carton sealers and provides a total packing line solution. All BestPack units are available in our standard baked enamel finish and food grade 304 stainless steel for 21 CFR 110 compliance.

ADJUSTABLE RAIL WIDTH MECHANISM Manually Adjust the rail to provide support for a wide range of cartons.

**LEFT OR RIGHT JUSTIFIED** The packing station is available in either a left or right justified option.