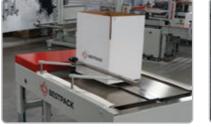

## **MBF** MANUAL BOTTOM FLAP FOLDER PACKING STATION

The BestPack<sup>™</sup> MBF is a bottom flap folder and packing station that closes the bottom flaps and holds the carton in position while the operator fills the carton. The operator then pushes the carton to the next station. The MBF is a great addition to BestPack's flagship carton sealers and provides a total packing line solution. All BestPack units are available in our standard baked enamel finish and food grade 304 stainless steel for 21 CFR 110 compliance.

**AIR MICRO SWITCH** Switch activates to close the bottom flaps and holds the carton in a tilted position.

**STAINLESS STEEL FLAP FOLDING SECTION** Ensures durability and leaves no marks on cartons, providing a lasting solution.