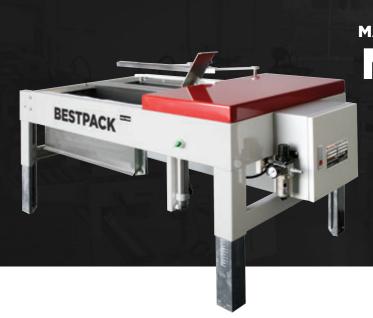

MANUAL BOTTOM FLAP FOLDER PACKING STATION

## **STANDARD MODEL INFORMATION:**

| MODEL | MACHINE DIMENSIONS<br>LENGTH x WIDTH x HEIGHT | CARTON RANGE*  LENGTH (min max.) x WIDTH (min max.) x HEIGHT (min max.) | CONVEYOR HEIGHT<br>HEIGHT (min max.) | SHIPPING<br>WEIGHT (LBS) | POWER<br>Requirements | AIR<br>Requirements |
|-------|-----------------------------------------------|-------------------------------------------------------------------------|--------------------------------------|--------------------------|-----------------------|---------------------|
| MBF20 | (55.6") x (28.5") x (31.8")                   | (7.5" - 24.0") × (7.5" - 20.0") × (U")                                  | (20.5" - 30.0")                      | 275                      | N/A                   | 80 PSI,<br>4-6 SCFM |

| MODEL | MACHINE DIMENSIONS  LENGTH x WIDTH x HEIGHT | CARTON RANGE*  LENGTH (min max.) x WIDTH (min max.) x HEIGHT (min max.) | CONVEYOR HEIGHT<br>HEIGHT (min max.) | SHIPPING<br>WEIGHT (LBS) | POWER<br>Requirements | AIR<br>REQUIREMENTS |
|-------|---------------------------------------------|-------------------------------------------------------------------------|--------------------------------------|--------------------------|-----------------------|---------------------|
| MBF20 | (55.6") x (28.5") x (31.8")                 | (7.5" - 24.0") × (7.5" - 20.0") × (U")                                  | (20.5" - 30.0")                      | 275                      | N/A                   | 80 PSI,             |