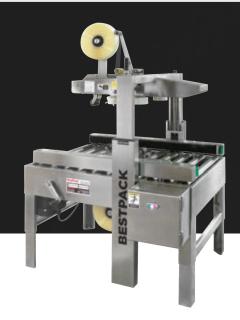

## MANUAL SIDEDRIVE DUAL MAST CARTON SEALER MSD22S SPARE PARTS

WANT TO KNOW MORE ABOUT THIS MACHINE?

2" Spare Parts Kit Part#: MSD22SPKS

| QUANTITY | PART NUMBER | DESCRIPTION                            |
|----------|-------------|----------------------------------------|
| 2        | 27280045    | Bearing, Ball 6003ZZ ST                |
| 2        | 900600SBAC  | Belt, 1860mm x 2" Black                |
| 2        | 2728080     | Bearing, Ball 6202ZZ ST                |
| 1        | 10096-1S    | Spring, Main (Top) Stainless           |
| 1        | 10096-2S    | Spring, Main (Bottom) Chrome Stainless |
| 4        | 10117       | Bumper, Rubber M15x7                   |
| 4        | 10116S      | Bushing, Bumper ST                     |
| 2        | 10122       | Blade, Cutter 2"                       |
| 2        | AC231300    | Roller, Rubber Front 2"                |
| 2        | AC232000    | Roller, Rubber Rear 2"                 |
| 2        | A1125001    | Rubber, Coupler, Blue, (T-HG)          |
| 2        | A1122000    | Coupler, Drive Belt M35x39             |
| 1        | 9510303S    | Spring, Front Roller Stainless         |
| 1        | 9510294     | Washer, M21xM10x2 (Plastic)            |
| 2        | 10315       | Cushion, Blade 2"                      |
| 2        | 9510304S    | Ring, Retaining M4 Stainless Steel     |
| 4        | 2706401S    | Ring, E-Clip M3                        |