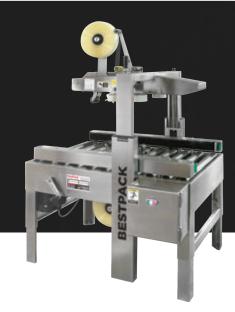

## MANUAL SIDEDRIVE DUAL MAST CARTON SEALER MSD22S SPARE PARTS

WANT TO KNOW MORE ABOUT THIS MACHINE?

SCAN HERE TO LEARN MORE ABOUT THIS MACHIN

3" Spare Parts Kit Part#: MSD22SPK-0S

| QUANTITY | PART NUMBER | DESCRIPTION                            |
|----------|-------------|----------------------------------------|
| 2        | 27280045    | Bearing, Ball 6003ZZ ST                |
| 2        | 900600SBAC  | Belt, 1860mm x 2" Black                |
| 2        | 2728080     | Bearing, Ball 6202ZZ ST                |
| 1        | 10096-1S    | Spring, Main (Top) Stainless           |
| 1        | 10096-2S    | Spring, Main (Bottom) Chrome Stainless |
| 4        | 10117       | Bumper, Rubber M15x7                   |
| 4        | 10116S      | Bushing, Bumper ST                     |
| 2        | 10122-0     | Blade, Cutter 3"                       |
| 2        | AC331300    | Roller, Rubber Front 3"                |
| 2        | AC332000    | Roller, Rubber Rear 3"                 |
| 2        | A1125001    | Rubber, Coupler, Blue, (T-HG)          |
| 2        | A1122000    | Coupler, Drive Belt M35x39             |
| 1        | 9510303S    | Spring, Front Roller Stainless         |
| 1        | 9510294     | Washer, M21xM10x2 (Plastic)            |
| 1        | 10315-0     | Cushion, Blade 3"                      |
| 1        | 9510304S    | Ring, Retaining M4 Stainless Steel     |
| 2        | 2706401S    | Ring, E-Clip M3                        |