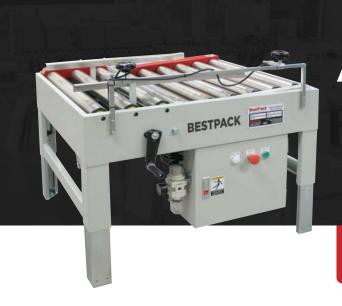

## USED FOR SPACING OUT UNIFORM CARTONS ARX20 FOOTPRINT

WANT TO KNOW MORE ABOUT THIS MACHINE?

SCAN HERE TO LEARN MORE ABOUT THIS MACHINE

MACHINE MEASUREMENTS:

34.3"

X 37.5"

x 32.0"

### \*RIGHT INDEXER

Note: Dimensions are all subject to change without prior notification. Call BestPack for pricing.