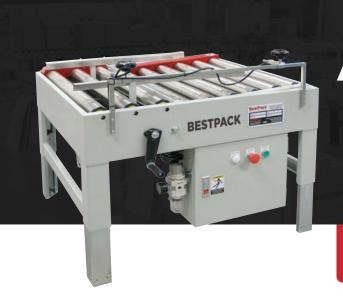

# USED FOR SPACING OUT UNIFORM CARTONS ARX20 FOOTPRINT

WANT TO KNOW MORE ABOUT THIS MACHINE?

SCAN HERE TO LEARN MORE ABOUT THIS MACHINE

MACHINE MEASUREMENTS:

34.3"

x 34.3"

X 32.0

### \*LEFT INDEXER

Note: Dimensions are all subject to change without prior notification. Call BestPack for pricing.