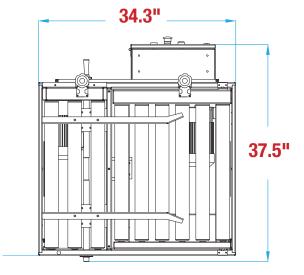

## USED FOR SPACING OUT UNIFORM CARTONS ARX20 FOOTPRINT

WANT TO KNOW MORE ABOUT THIS MACHINE?

SCAN HERE TO LEARN MORE ABOUT THIS MACHINE

MACHINE MEASUREMENTS:

34.3"

X 37.5"

x 32.0"

#### **SIDE VIEW**