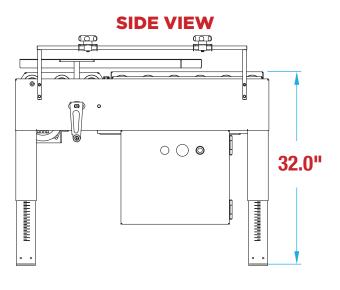

# USED FOR SPACING OUT UNIFORM CARTONS ARX20 FOOTPRINT

WANT TO KNOW MORE ABOUT THIS MACHINE?

SCAN HERE TO LEARN MORE ABOUT THIS MACHINE

MACHINE MEASUREMENTS:

34.3"

x 34.3"

X 32.0

#### **SIDE VIEW**

### \*LEFT INDEXER

Note: Dimensions are all subject to change without prior notification. Call BestPack for pricing.