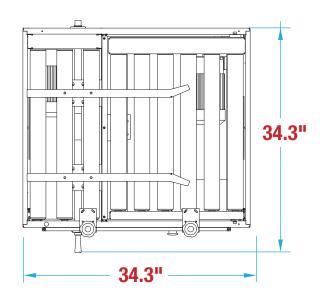

# USED FOR SPACING OUT UNIFORM CARTONS ARX20 FOOTPRINT

WANT TO KNOW MORE ABOUT THIS MACHINE?

SCAN HERE TO LEARN MORE ABOUT THIS MACHINE

MACHINE MEASUREMENTS:

34.3"

x 34.3"

X 32.0

### **TOP VIEW**

### \*LEFT INDEXER

Note: Dimensions are all subject to change without prior notification. Call BestPack for pricing.