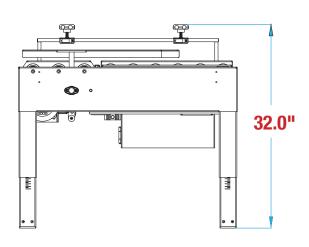

# USED FOR SPACING OUT UNIFORM CARTONS ARX20 FOOTPRINT

WANT TO KNOW MORE ABOUT THIS MACHINE?

SCAN HERE TO LEARN MORE ABOUT THIS MACHINE

MACHINE MEASUREMENTS:

34.3"

x 34.3"

X 32.0

#### **SIDE VIEW**