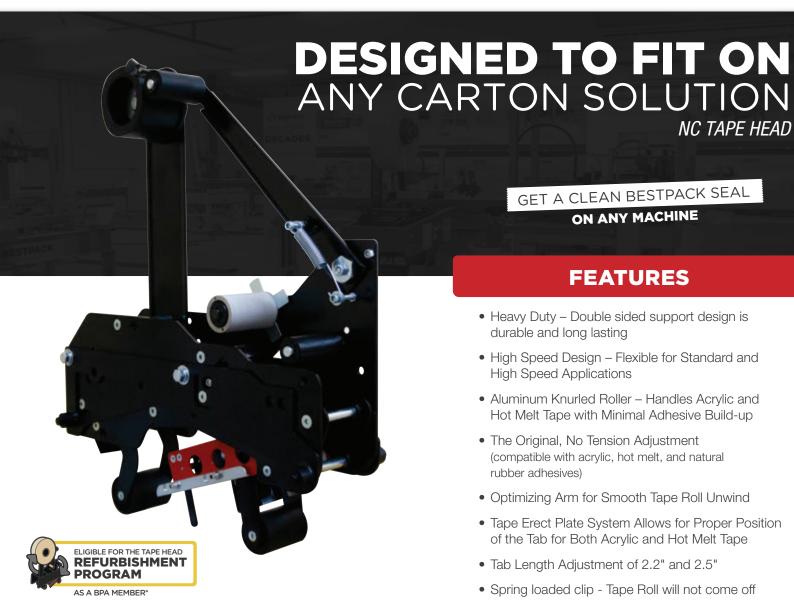

## **FEATURES**

GET A CLEAN BESTPACK SEAL ON ANY MACHINE

NC TAPE HEAD

- Heavy Duty Double sided support design is durable and long lasting
- High Speed Design Flexible for Standard and **High Speed Applications**
- Aluminum Knurled Roller Handles Acrylic and Hot Melt Tape with Minimal Adhesive Build-up
- The Original, No Tension Adjustment (compatible with acrylic, hot melt, and natural rubber adhesives)
- Optimizing Arm for Smooth Tape Roll Unwind
- Tape Erect Plate System Allows for Proper Position of the Tab for Both Acrylic and Hot Melt Tape
- Tab Length Adjustment of 2.2" and 2.5"
- Spring loaded clip Tape Roll will not come off from the mandrel during application
- Pre-Built Adapter Plates