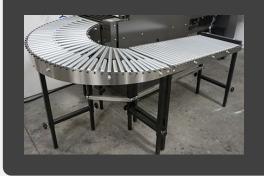

### **ACCESSORIES:**

 Gravity Roller 180° Curved Conveyor with 24" Straight Section