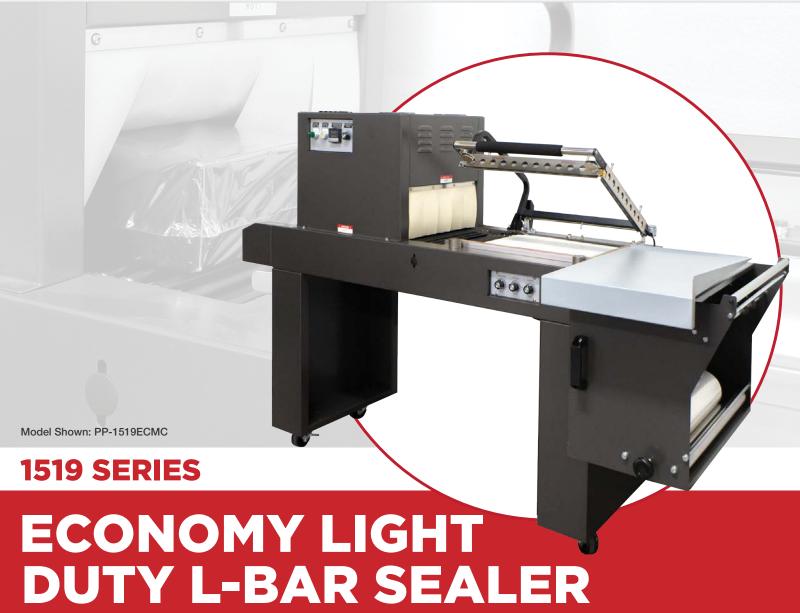

Entry-level, Light Duty L- Bar Sealer and Shrink Tunnel Built on the Same Frame.

**PRODUCTION** RATE: up to 8-12 ppm **MAX FILM** WIDTH: (22.0") **MACHINE DIMENSIONS:**  $(L \times W \times H)$ 

(76.0" x 26.0" x 50.0")

Specifications based on PP-1519ECMC

**SEAL DIMENSIONS:** (L x W)

(19.0" x 15.0")

Our economy L-Bar Sealer has a magnetic hold-down and power discharge conveyor with attached Tunnel is only 76" in total length. Featuring new "Micro Knife" technology - will seal PVC or Polyolefin Shrink Films. Tunnel features Live Roller Rod Conveyor with a fully Re-Circulating Air Chamber, AC Variable Speed Conveyor, 0-60 FPM, Digital Temperature Control, and Automatic Cool Down with Shut Off. A great machine for low to medium production speeds of 8-12 packages per minute. Available in 110 volts or 220 volts. 2-Year Limited Warranty.

#### **L-SEALER FEATURES:**

- Seal Dimensions: 15"W x 19"L
- "Micro Knife Technology"
- Easy Load Film Cradle
- Perforating Pin Wheel Hole Punch
- Adjustable Film Loading Tray
- Signals End of Seal Cycle
- Independent Seal and Pulse Timers
- Heavy Duty Stainless Steel Film Clamps
- Production Rates of 8 To 12 PPM

#### **SHRINK TUNNEL FEATURES:**

- Heavy Duty "Hi-Density" Roller Spacing
- Anti-Jam Safety Feature In Tunnel
- 2,200 Watt Heaters
- Fully Re-Circulating Air Chamber
- 2,000 RPM Blower Motor
- AC Variable Speed Conveyor
- Digital Tunnel Temperature Control
- Separate Heater Switch
- Automatic Cool Down with Shut Off
- Locking Casters
- 8 Ft Heavy Duty Power Cord