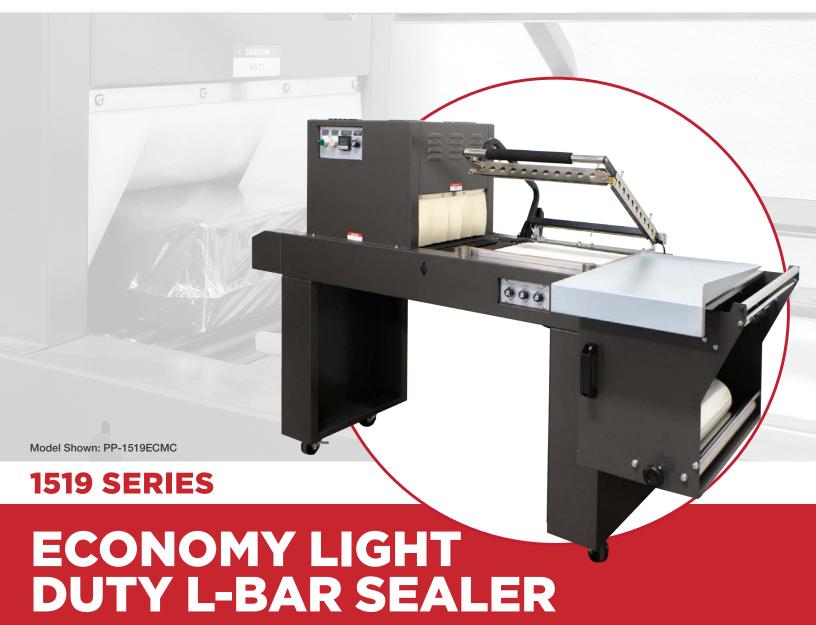

Entry-level, Light Duty L- Bar Sealer and Shrink Tunnel Built on the Same Frame.

PRODUCTION RATE:

up to 8-12 ppm

MAX FILM WIDTH: (22.0")

MACHINE DIMENSIONS: (L X W) (76.0" x 26.0" x 50.0") SEAL DIMENSIONS: (L X W) (19.0" x 15.0")

Specifications based on PP-1519ECMC

Our economy L-Bar Sealer has a magnetic hold-down and power discharge conveyor with attached Tunnel is only 76" in total length. Featuring new "Micro Knife" technology – will seal PVC or Polyolefin Shrink Films. Tunnel features Live Roller Rod Conveyor with a fully Re-Circulating Air Chamber, AC Variable Speed Conveyor, 0-60 FPM, Digital Temperature Control, and Automatic Cool Down with Shut Off. A great machine for low to medium production speeds of 8-12 packages per minute. Available in 110 volts or 220 volts. 2-Year Limited Warranty.

#### **L-SEALER FEATURES:**

- Seal Dimensions: 15"W x 19"L
- "Micro Knife Technology"
- Easy Load Film Cradle
- Perforating Pin Wheel Hole Punch
- Adjustable Film Loading Tray
- Signals End of Seal Cycle
- Independent Seal and Pulse Timers
- Heavy Duty Stainless Steel Film Clamps
- Production Rates of 8 To 12 PPM

#### SHRINK TUNNEL FEATURES:

- Heavy Duty "Hi-Density" Roller Spacing
- Anti-Jam Safety Feature In Tunnel
- 2.200 Watt Heaters
- Fully Re-Circulating Air Chamber
- 2,000 RPM Blower Motor
- AC Variable Speed Conveyor
- Digital Tunnel Temperature Control
- Separate Heater Switch
- · Automatic Cool Down with Shut Off
- Locking Casters
- 8 Ft Heavy Duty Power Cord