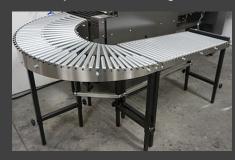

# **ACCESSORIES:**

Gravity Roller 180° Curved
Conveyor with 24" Straight Section