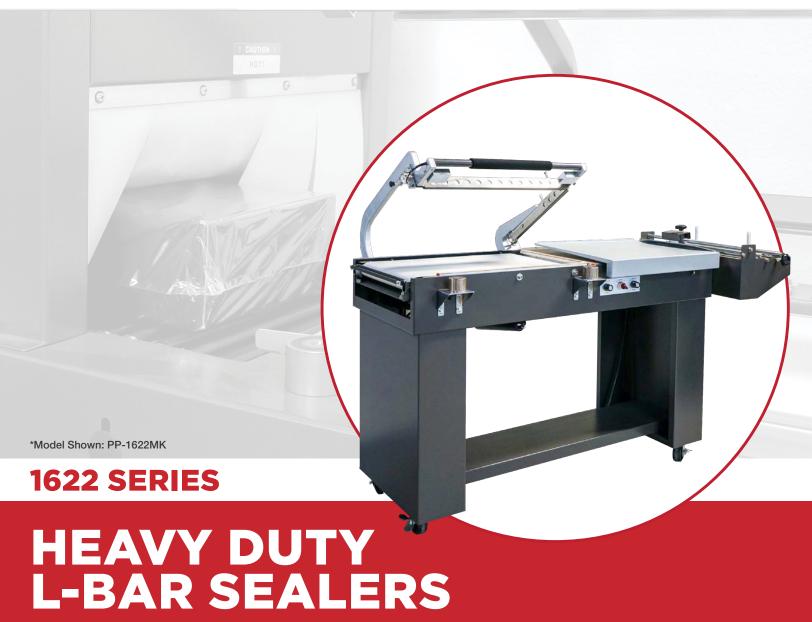

The Heavy Duty L-Bar Sealer (16"W  $\times$  22"L Seal Area) is a production-based unit designed to be run 2 shifts per day if needed. With its heavy-duty frame construction, cast aluminum seal head, and Hot Knife Seal Technology you will get years of use with minimal repairs. This machine is capable of operating at speeds of 10-15 PPM.

## **AVAILABLE MODELS:**

- PP-1622MK
- PP-1622W
- PP-1622HK
- PP-2028MK
- PP-2028W
- PP-2028HK
- PP-3040WPP-1622MK-COMBO
- PP-1622MKA-COMBO

## POPULAR HEAVY DUTY L-SEALER MODELS

| MODELS    | SEALING DESCRIPTION                                                   | SEALING DIMENSIONS<br>(LENGTH x WIDTH x HEIGHT) | POWER REQUIREMENTS        | MAX<br>FILM WIDTH |
|-----------|-----------------------------------------------------------------------|-------------------------------------------------|---------------------------|-------------------|
| PP-1622MK | Micro Knife                                                           | (16.0" × 22.0")                                 | 220 Volts 15 AMPS 1 Phase | (20.0")           |
| PP-1622W  | Wire                                                                  |                                                 |                           |                   |
| PP-1622HK | Hot Knife-Constant heat with independent digital temperature controls |                                                 |                           |                   |
| PP-2028MK | Micro Knife                                                           | (20.0" × 28.0")                                 | 220 Volts 20 AMPS 1 Phase | (25.0")           |
| PP-2028W  | Wire                                                                  |                                                 |                           |                   |
| PP-2028HK | Hot Knife-Constant heat with independent digital temperature controls |                                                 |                           |                   |
| PP-3040W  | Wire                                                                  | (30.0" x 40.0")                                 | 220 Volts 30 AMPS 1 Phase | (35.0")           |