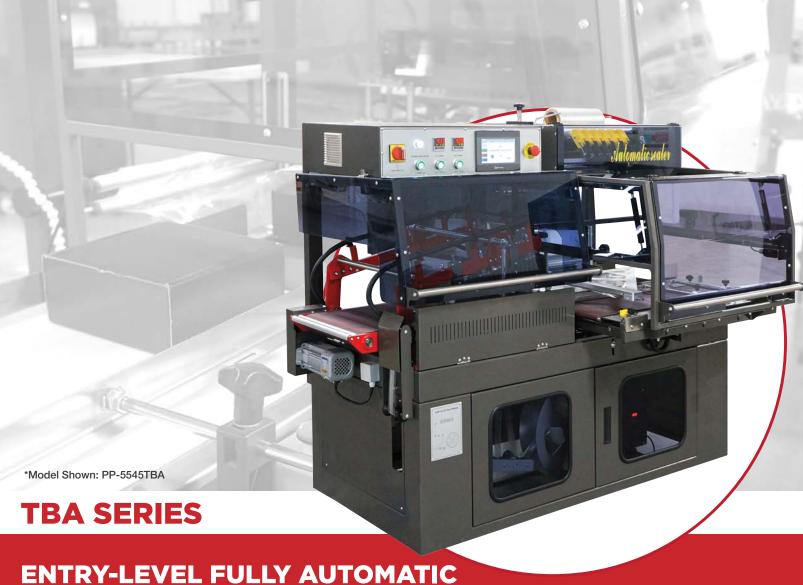

# RSEALERS

Entry-Level Fully Automatic L-Bar Sealer

PRODUCTION RATE: up to 40 ppm **MAX FILM** WIDTH: (20.0") **MACHINE DIMENSIONS:**  $(L \times W \times H)$ 

(71.0" x 40.0" x 66.0")

**SEAL DIMENSIONS:**  $(L \times W \times H)$ (22.0" x 18.0" x 4.75")

Specifications based on PP-5545TBA

Provides the most economical solution for simple automation. Easy to learn and easy to use, this fully automatic L-Sealer is a huge labor savings over tradition manual and semi-autic dealers. Stock models include both standard conveyor as well as our very useful closing conveyor for effective small product transfer, Many different sizes of shrink tunnels are available to provide the perfect shrink.

#### STANDARD FEATURES INCLUDE

- Teflon Coated Hot Knife Seal Blade
- Fixed Belt Speed At 65 FPM
- Fast Product Changeovers
- Multiple Pinwheel Hole Punches
- Large Seal Area: 22"L x 18"W x 4.75"H
- Dual Emergency Stop Switches
- Self-Contained Scrap Removal System
- Plexiglas Safety Covers
- Dual Photo-Eye (Horizontal & Vertical)
- Film Miser (Helps Track Film)
- Locking Casters with Leveling Pads
- Max Pkg Size: 20"L x 14.5"W x 4.75"H

#### **OPTIONS:**

- Removable Washdown Infeed Conveyor
- Variable Speed Drive
- Closing Conveyor
- Left To Right Direction
- Photo-Eye For Print Registered Film