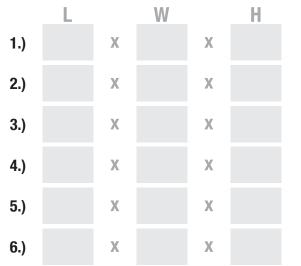

## BOX TEST Request Form

**PHONE:** 

| DATE:         | DEAL ID: |
|---------------|----------|
| END USER:     |          |
| CONTACT NAME: | PHONE:   |
| EMAIL:        |          |
| ADDRESS:      |          |

## **BOX SIZES YOU WANT TO TEST**



## **ADDITIONAL NOTES:**

**DISTRIBUTOR:** 

**CONTACT NAME:** 

**EMAIL:** 

**ADDRESS:** 

## **CARTON SEALER INFORMATION**

WHAT MACHINE DID YOU WANT TO TEST? (IF KNOWN)

| CHOOSE ONE OF THE FOLLOWING:<br>SEMI-AUTOMATIC FULLY-AUTOMATIC |  |
|----------------------------------------------------------------|--|
| DO YOU NEED A VIDEO OF THE TEST?<br>YES NO                     |  |

WWW.BESTPACK.COM

**EXPERIENCE** •



COMMUNIT

© 2024 BestPack Packaging Systems. All rights reserved. This document is BestPack Public Information.

ME

СОММ