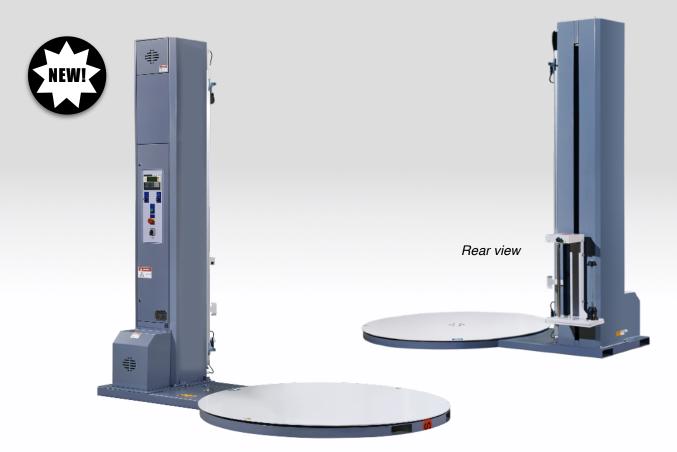

### **BRAKE STRETCH PALLET WRAPPER**

Semi-Automatic Mechanical Brake Stretch @ 150%

# PP-4505-1

#### **KEY FEATURES**

- Semi-automatic
- 59" Diameter Turntable
- 4,400 Lbs load capacity
- Max load size 48" x 48" x 83" high
- Soft start and stop turntable for unstable loads
- Variable Speed Turntable to 1-14 RPM
- Forklift Portable
- Exceeds OHSA safety standards
- Safety Sensor
- Heavy duty chain driven turntable
- Easy Thread Design
- Inside roll diameter of 3"
- Photo eye
- 110 volt power cord and plug
- 2 year limited warranty on parts from date of delivery