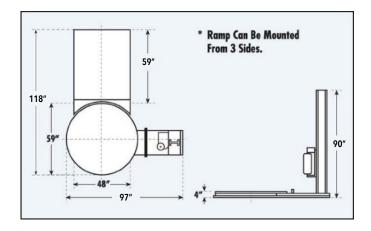

#### **Technical Specifications:**

| Production Rate:           | 30-40 loads per hour                   |
|----------------------------|----------------------------------------|
| Power Requirements:        | 110 Volts, 1 Phase, 15 Amp             |
| Maximum Load Size:         | 48" x 48" x 83" high                   |
| Maximum Load:              | 4,400 lbs                              |
| Turntable:                 | 59" diameter                           |
| Turntable Drive:           | 1/2 HP Variable Speed to 1-14 RPM      |
| Turntable Drive Method:    | Heavy Duty Chain ANSI #60              |
| Turntable Support:         | Heavy Duty Roller Assembly             |
| Film Delivery System:      | Mechanical Brake Stretch System        |
|                            | Designed to Stretch Film up to 150%    |
| <b>Machine Dimensions:</b> | 97″ L x 59″ W x 90″ H                  |
| Carriage Elevator:         | Variable Speed 1/2 HP - Drive Chain    |
| Controls:                  | PLC Control with 5 Program Memory      |
| Forklift Portable:         | Yes                                    |
| Photo Eye:                 | Will Automatically Seek Height of Load |
| Home Position:             | Turntable Will Automatically Return to |
|                            | Home Position                          |
| C.E. Approval:             | Exceeds OSHA Safety Standards          |
| Film Capacity:             | All Commercial Stretch Film 20" Wide   |
| Warranty:                  | 2 Year Limited Warranty                |
| Shipping Weight:           | 1,600 lbs                              |
|                            |                                        |