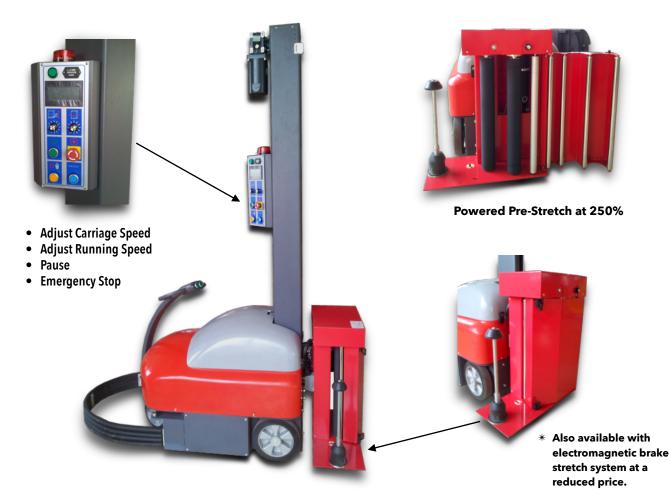

### **Features**

- Up to 250% pre-stretch which increases utilization and efficiency while decreasing material costs.
- Easy to program electronic controls that are highly customizable to your needs.
- Wrap pallets up to 84" high.
- Unit is self-propelled allowing your workforce to be more productive.
- Unit will wrap 250+ pallets per charge.
- Rotation speed up to 250 ft per minute.
- Easy way to wrap standard or oversized and nonsquare pallets
- Minimum pallet size 24" x 24" / 100Kg (220lbs)
- Power Supply: 110V 60HZ 1PH, 24vdc battery. 10 Amp
- Economically priced. Machine can pay for itself in as little as 9 months.

#### **Features**

- Self-propelled machines for wrapping palletized loads of any shape, weight and size with stretch film in less than a minute.
- Pre-stretch unit 250%
- Five pre-set wrapping cycles and the possibility of programming an unlimited number of options
- Automatically test the pallet height, wrapping times adjustable
- Adjust the pre-stretch ratio and tension via change the pre-stretch gear
- Electronic and magnetic systems controls the prestretch tension and speed automatically
- Built in high energy gel battery can work more than 10 hours continuously