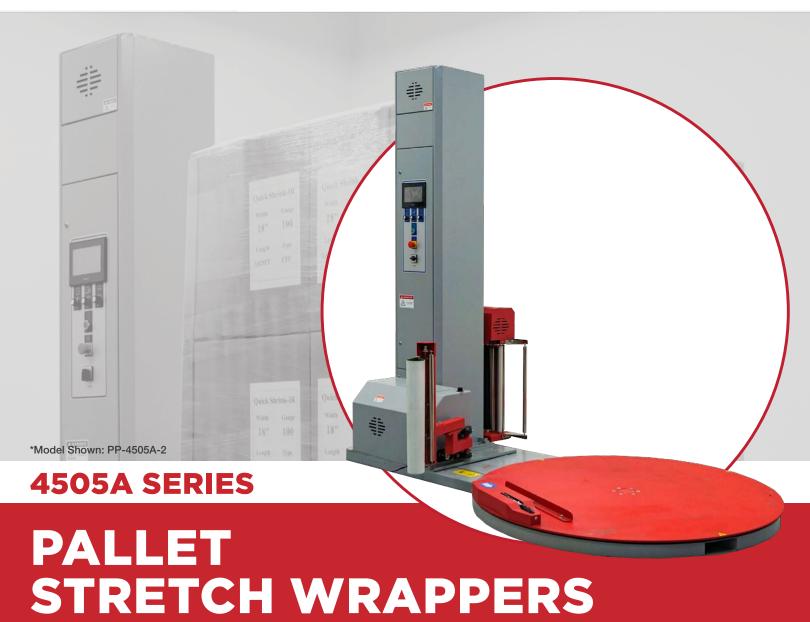

Fully Automatic, 250% Powered Pre-Stretch

construction: **Standard Duty** 

TURNTABLE RPM: **0-12** 

WARRANTY:

1 Year

Specifications based on PP-4505A-2

Our most advanced machine designed to streamline the packaging process for palletized goods. It automatically wraps stretch film around pallets, ensuring secure and stable loads for storage and transportation.

#### **AVAILABLE MODELS:**

- PP-4505A-2
- PP-4505ASP-2

# **AUTOMATIC PALLET WRAPPERS**

### STANDARD FEATURES INCLUDE:

- Wireless remote control
- HMI control touch panel
- Independent film tension control
- Heavy duty drive chain for film carriage
- AC motor invertors with PLC control system
- Photo Eye
- Soft start and stop
- Emergency Stop Switch
- Film core diameter is 3"
- Max film roll diameter is 9.8"
- Variable Speed Turntable 0 to 12 RPM
- Turntable diameter of 65"

- Height of turntable 4.3"
- Production Rate: 30 to 40 loads per hour
- 4,400 Lbs load capacity
- Max load size 40" x 48" x 85"
- Maximum Diagonal 61.5"
- Automatic "Cut and Clamp" attach to the load
- Automatic "Cut and Wipe"
- Forklift Portable (Front or Back)