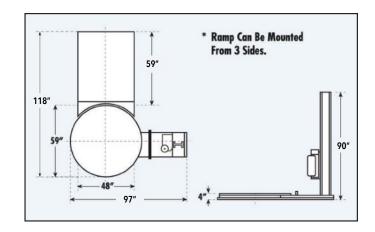

## **Technical Specifications:**

Production Rate:30-40 loads per hourPower Requirements:110 Volts, 1 Phase, 15 AmpMaximum Load Size:48" x 48" x 83" high

**Maximum Load:** 4,400 lbs **Turntable:** 59" diameter

Stretch Film up to 250%

Machine Dimensions: 97" L x 59" W x 90" H

Carriage Elevator: Variable Speed 1/2 HP - Drive Chain
Controls: PLC Control with 5 Program Memory

Forklift Portable: Yes

Photo Eye: Will Automatically Seek Height of Load
Home Position: Turntable Will Automatically Return to