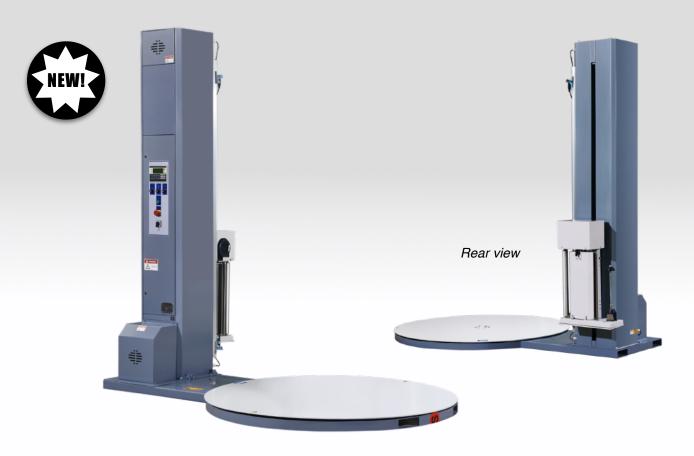

## POWERED PRE-STRETCH PALLET WRAPPER

PP-4505-2

Semi-Automatic Powered Pre Stretch at 250%

Patented double knurled roller pre-stretch system with 250% powered pre-stretch. Easy thread design with safety door; if opened machine will shut off.

Heavy duty chain drive on turntable with 18 sets of double roller turntable supports. No maintenance or lubrication required.