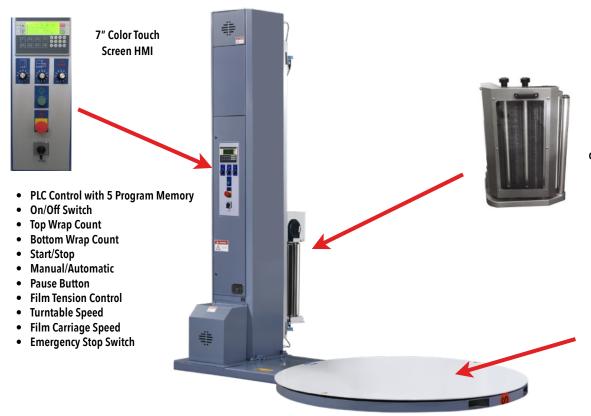

Turntable Drive: 1/2 HP Variable Speed to 1-14 RPM
Turntable Drive Method: Heavy Duty Chain ANSI #60
Turntable Support: Heavy Duty Roller Assembly

Film Delivery System: Powered Pre-Stretch System Designed to

Stretch Film up to 250%

Machine Dimensions: 97" L x 59" W x 90" H

Carriage Elevator: Variable Speed 1/2 HP - Drive Chain
Controls: PLC Control with 5 Program Memory

Forklift Portable: Yes

Photo Eye: Will Automatically Seek Height of Load
Home Position: Turntable Will Automatically Return to

**Home Position** 

C.E. Approval: Exceeds OSHA Safety Standards
Film Capacity: All Commercial Stretch Film 20" Wide

Warranty: 2 Year Limited Warranty

Shipping Weight: 1,600 lbs