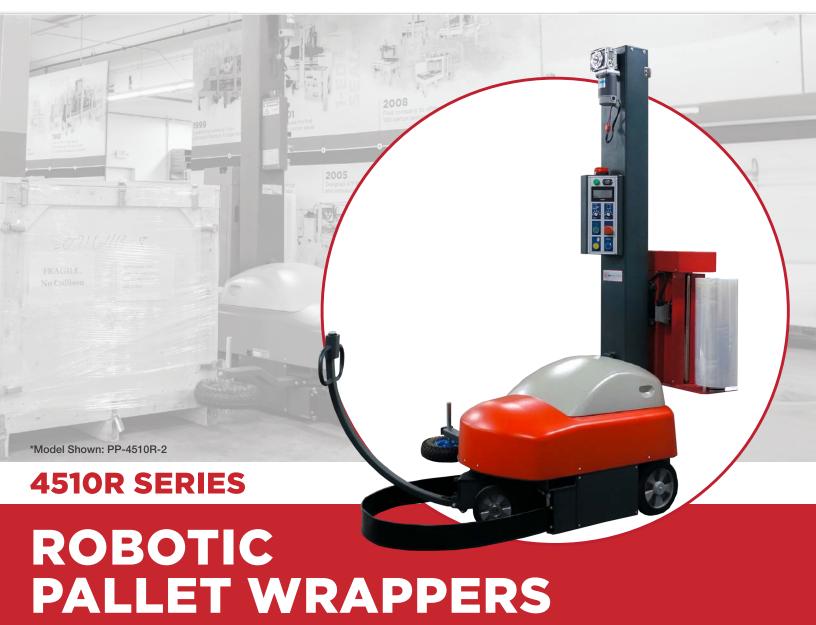

Semi-Automatic, 250% Powered Pre-Stretch, Robotic

CONSTRUCTION: Standard Duty

ROTATION SPEED: **250ft per min.** 

WARRANTY:

1 Year

Specifications based on PP-4510R-2

Great solution for oversized, non square, and over weight pallets.

#### **AVAILABLE MODELS:**

• PP-4510R-2

# ROBOTIC PALLET WRAPPERS

### STANDARD FEATURES INCLUDE:

- Up to 250% pre-stretch
- Customizable electronic controls
- Wrap pallets up to 83" high.
- Self-propelled
- Wrap 250+ pallets per charge
- Rotation speed up to 250 ft per minute
- Machine dimensions: 65"L x 56"W x 88"H
- Machine weight: 704 lbs