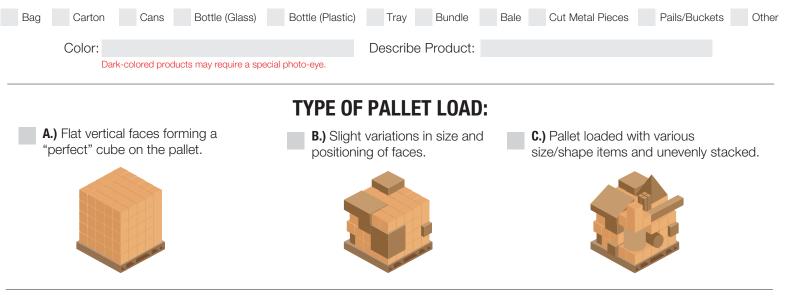

|  |
|                             |                                          | Cling:                     | No                                            | Cling:                 |                 | Cling One Side: |                   |              |  |
|                             |                                          |                            |                                               |                        |                 |                 |                   |              |  |
| WWW.BPXSOLUTIONS.COM        | I V1.2_0624                              |                            |                                               |                        |                 |                 |                   |              |  |

## **INDIVIDUAL UNIT/CONTAINER:**



## LOAD SIZES INCLUDING PALLET:

| PALLET        |        |       |        | LOAD SIZE |          | HEIGHT      | WEI  | GHT  |
|---------------|--------|-------|--------|-----------|----------|-------------|------|------|
| SIZES         | LENGTH | WIDTH | LENGTH | WIDTH     | DIAGONAL | INC. PALLET | MIN. | MAX. |
| PALLET-LOAD 1 |        |       |        |           |          |             |      |      |
| PALLET-LOAD 2 |        |       |        |           |          |             |      |      |
| PALLET-LOAD 3 |        |       |        |           |          |             |      |      |