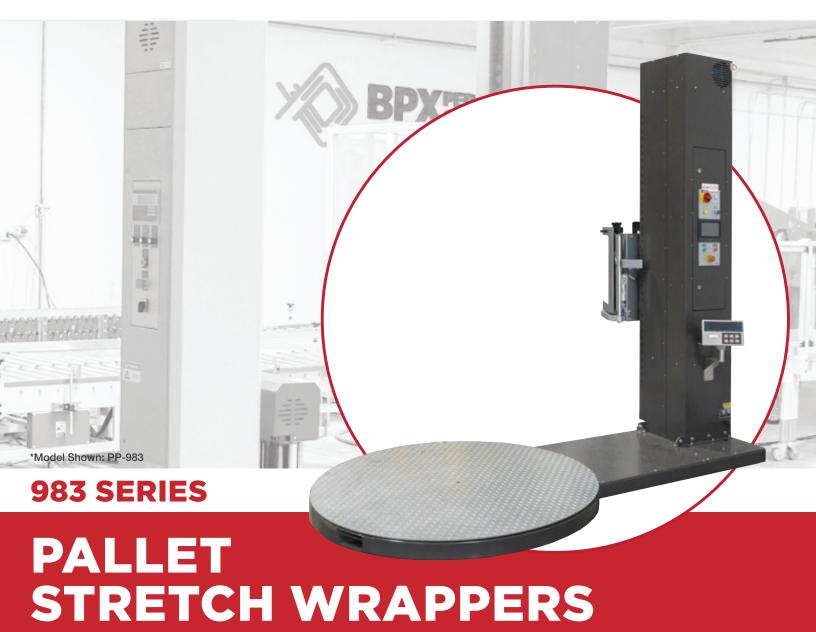

Semi-Automatic, 250% Powered Pre-Stretch, Heavy Duty

CONSTRUCTION: Standard Duty

TURNTABLE RPM: **0-15** 

WARRANTY:

1 Year

Specifications based on PP-983

Heavy Duty, rugged, semi-automatic, turntable stretch wrapper. Digital programmable screen. Wrap up to 30 loads per hour. 250% powered pre-stretch. Available options include extended mast, integrated scale, and dual turntable.

# SEMI-AUTOMATIC PALLET WRAPPERS

### **STANDARD FEATURES INCLUDE:**

- Powered Pre-Stretch @ 250%
- 59" diameter turntable base
- 4,000 lb. Load Capacity
- 7" Color HMI touch screen
- High Speed Turntable 0-15 RPM

- 30-40 loads per hour
- Photo Eye
- 1 HP Motor
- 110 Volt