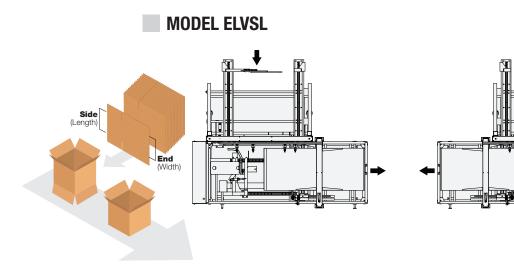

|       |          |                                         |       |          |  |  |

|   | LENGTH | WIDTH | HEIGHT | WEIGHT | % OF PRODUCTION |                      |
|---|--------|-------|--------|--------|-----------------|----------------------|
|   |        |       |        |        |                 | <b>CARTON STATUS</b> |
|   |        |       |        |        |                 | New                  |
|   |        |       |        |        |                 | Re-Used              |
|   |        |       |        |        |                 | SAMPLE CARTONS SENT  |
|   |        |       |        |        |                 | Yes No               |
| W |        |       |        |        |                 |                      |

## **CARTON ERECTOR/SEALER:**



MODEL ELVSR

End (Width) Side (Length)

## **RSC TYPE CARTONS**

| REQUIREMENTS    | For fully automatic applications it is the responsibility of the end user to inform their corrugator |
|-----------------|------------------------------------------------------------------------------------------------------|
| 2" Tape 3" Tape | that the cartons need to be well scored, with proper glue, joints and 3/8" or larger slots.          |

| PRODUCTION RATE: |                    | CONVEYOR INFORMATION: |                              | ELECT | ELECTRICAL REQUIREMENT |         |  | PACKING ROOM CONDITIONS |  |  |
|------------------|--------------------|-----------------------|------------------------------|-------|------------------------|---------|--|-------------------------|--|--|
|