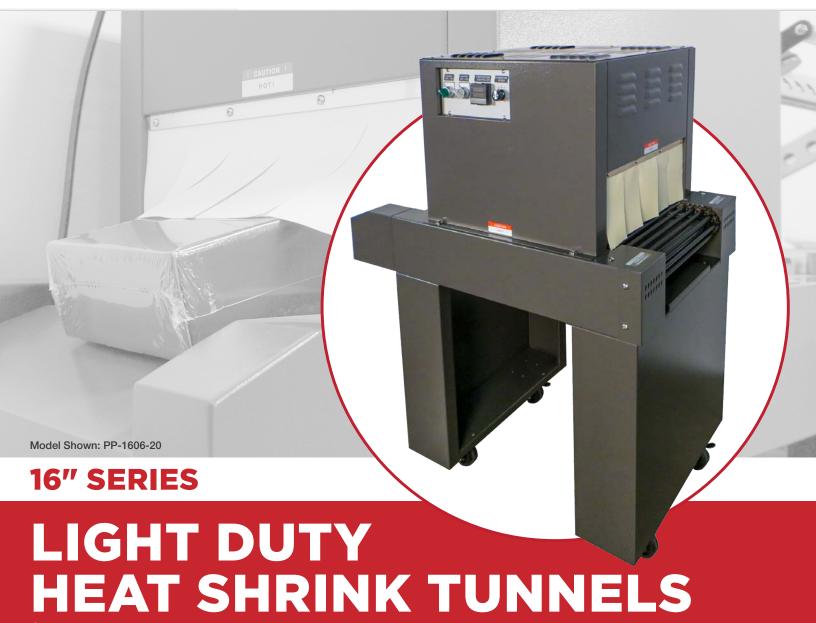

Can be used with a wide variety of applications

TEMPERATURE: **0-310°F** 

POWER: **2 KW** 

FLOW: **Top Down** 

warranty: **2 Years** 

Specifications based on PP-1606-20

The General Purpose, Entry Level Heat Shrink Tunnel which can be used for a wide variety of applications such as laying bottles down and using full length PVC shrink sleeves, shrinking pre-form shrink bands over containers, using regular cut shrink bands, can be used as a curing tunnel or a drying tunnel.

## **AVAILABLE MODELS:**

- PP-1606-20 110V/220V
- PP-1608-20 220V

## **STANDARD FEATURES INCLUDE:**

- Fully Re-Circulating Shrink Tunnel
- 4 Direction Air Flow
- AC Variable Speed Conveyor 0-75 FPM
- Live Roller Rod Conveyor
- Automatic Cool Down and Shut Off

- Digital Temperature Control 0-310°
- Hi Density Rollers with Close Spacing
- Legs & Locking Casters
- 12ft Power Cord