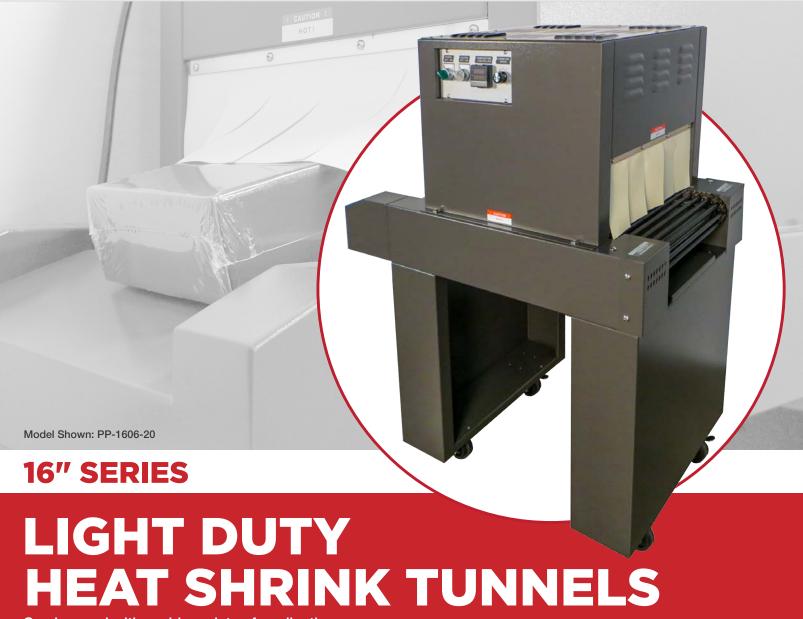

Can be used with a wide variety of applications

TEMPERATURE: **0-310°F** 

POWER **2 KW** 

FLOW: **Top Down** 

WARRANTY: **2 Years** 

Specifications based on PP-1606-20

The General Purpose, Entry Level Heat Shrink Tunnel which can be used for a wide variety of applications such as laying bottles down and using full length PVC shrink sleeves, shrinking pre-form shrink bands over containers, using regular cut shrink bands, can be used as a curing tunnel or a drying tunnel.

## AVAILABLE MODELS:

- PP-1606-20 110V/220V
- PP-1608-20 220V

## STANDARD FEATURES INCLUDE

- Fully Re-Circulating Shrink Tunnel
- 4 Direction Air Flow
- AC Variable Speed Conveyor 0-75 FPM
- Live Roller Rod Conveyor
- Automatic Cool Down and Shut Off
- Digital Temperature Control 0-310°
- Hi Density Rollers with Close Spacing
- Legs & Locking Casters
- 12ft Power Cord